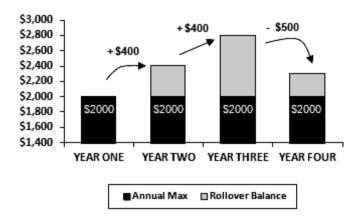

#### Here's how the benefits work:

YEAR ONE: Jane starts with a \$2000 Plan Annual Maximum. She submits \$150 in dental claims. Since she did not reach the \$800 Threshold, she receives a \$400 rollover that will be applied to Year Two.

**YEAR TWO**: Jane now has an increased Plan Annual Maximum of \$2,400. This year, she submits \$50 in claims and receives an additional \$400 rollover added to her Plan Annual Maximum.

**YEAR THREE**: Jane now has an increased Plan Annual Maximum of \$2,800. This year, she submits \$2,500 in claims. All claims are paid due to the amount accumulated in her Maximum Rollover Account.

**YEAR FOUR**: Jane's Plan Annual Maximum is \$2,300 (\$2,000 Plan Annual Maximum + \$300 remaining in her Maximum Rollover Account).

For Overview of your Dental Benefits, please see About Your Benefit Section of this Enrollment Booklet.